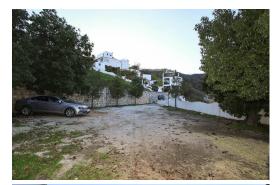

Tolox

29.900€

NESTLED on the edge of the village. Urban Plot for building. Located in the charming SPA village of Tolox. Lovely Views. Traditional Spanish enviornment There is currently a ruin here that would need to be removed in order to build a new home. There are two accesses to the property. The first is a street entrance and the second is on a higher level with plenty of space to park. The views here are incredible. The charming white village of Tolox lies against the steep hills of the Sierra de las Nieves, at the end of a side road from the C-344 Málaga-Ronda. It offers beautiful views of the vast rolling countryside below and impressive high mountain peaks above. Tolox is quietly famous for its SPA-waters and one of the gateways to national park Sierra de las Nieves. The Tolox SPA (Fuente Amargosa ...