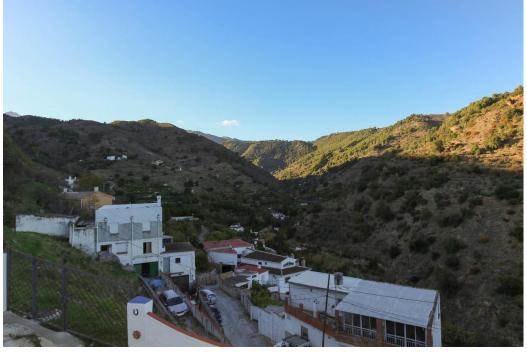

Tolox

29.900€

NESTLED on the edge of the village. Urban Plot for building. Located in the charming SPA village of Tolox. Lovely Views. Traditional Spanish enviornment There is currently a ruin here that would need to be removed in order to build a new home. There are two accesses to the property. The first is a street entrance and the second is on a higher level with plenty of space to park. The views here are incredible. The charming white village of Tolox lies against the steep hills of the Sierra de las Nieves, at the end of a side road from the C-344 Málaga-Ronda. It offers beautiful views of the vast rolling countryside below and impressive high mountain peaks above. Tolox is quietly famous for its SPA-waters and one of the gateways to national park Sierra de las Nieves. The Tolox SPA (Fuente Amargosa ...