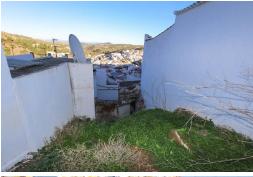

Tolox

29.900€

NESTLED on the edge of the village. Urban Plot for building. Located in the charming SPA village of Tolox. Lovely Views. Traditional Spanish enviornment There is currently a ruin here that would need to be removed in order to build a new home. There are two accesses to the property. The first is a street entrance and the second is on a higher level with plenty of space to park. The views here are incredible. The charming white village of Tolox lies against the steep hills of the Sierra de las Nieves, at the end of a side road from the C-344 Málaga-Ronda. It offers beautiful views of the vast rolling countryside below and impressive high mountain peaks above. Tolox is quietly famous for its SPA-waters and one of the gateways to national park Sierra de las Nieves. The Tolox SPA (Fuente Amargosa ...