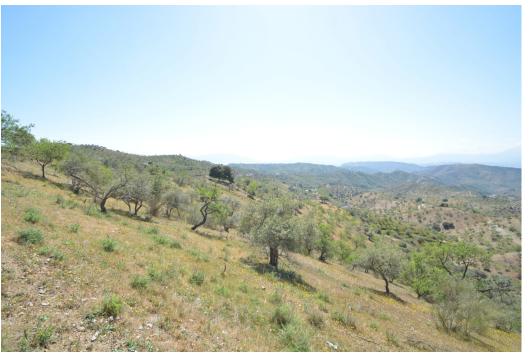

IBI year Community Garbage tax

0€/year 0€ / year 0€ / year

Alora

29.000€

Land of 20.000 m2 with almonds trees in one of the typical white village of Málaga with panoramic views to the Valley of Guadahorce. Close to the Train Station of Cártama and Álora. Only 11 Km from the natural setting of El Chorro and the Desfiladero de los Gaitantes where the famous Caminito del Rey is found. An unique spot where you can enjoy of the rural turism and its Andalusian white villages. DS1