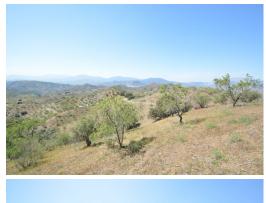

IBI year Community Garbage tax

0€/year 0€ / year 0€ / year

Alora

29.000€

Land of 20.000 m2 with almonds trees in one of the typical white village of Málaga with panoramic views to the Valley of Guadahorce. Close to the Train Station of Cártama and Álora. Only 11 Km from the natural setting of El Chorro and the Desfiladero de los Gaitantes where the famous Caminito del Rey is found. An unique spot where you can enjoy of the rural turism and its Andalusian white villages. DS1