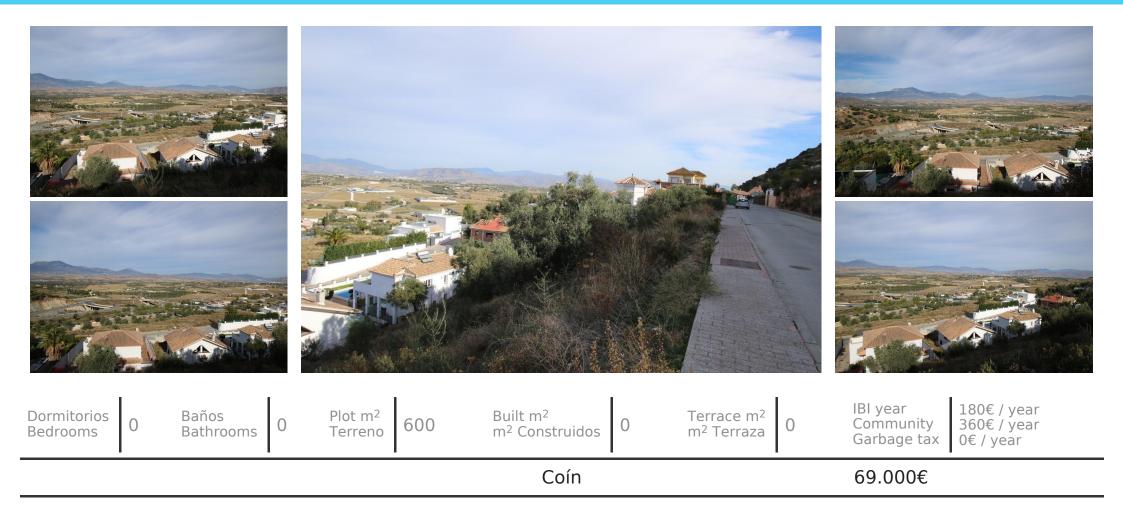

Land (Ref.: R3546745)

Build your DREAM home . Top of an popular urbanisation . Walking distance to local restaurant . Close the bustling town of Coin . Near Public Transport Have the opportunity to build your dream house and marvel at the wonderful views over the valley. Coin is the central town of the Guadalhorce valley. It is the place to be for locals and farmers living in the surrounding villages, as Coin offers a wide range of shops (Mercadona, Dia, Aldi, Lidl), garages, agricultural shops and fruterias (local fruit and vegetable stores). Not only agriculture is very present in Coin, the typical Andalusian lifestyle is also an important aspect of daily life in the village. The Romería and Fería of Coin are the biggest and most impressive of the area and also the New Years Eve celebration (Noche Vieja) is ...