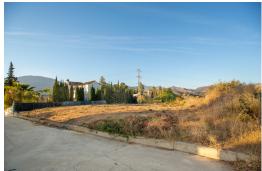

506€ / year 252€ / year 0€ / year

Estepona

189.000€

The plot is well located and well positioned within the Puerto Romano community within the El Padron/Reinoso district, a short drive to Estepona town centre. Puerto Romano is also a few minutes' drive from Laguna Village and the beach. Currently the plot is within an unconsolidated zone for planning purposes, however the community has recently agreed consolidation plans to include infrastructure and roads to bring the community within the town plan, the cost of which is included in the sale price. Construction is subject to the correct planning proposal and permissions however any future house can be approximately 250 square metres built.