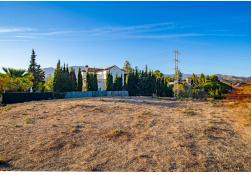

506€ / year 252€ / year 0€ / year

Estepona

189.000€

The plot is well located and well positioned within the Puerto Romano community within the El Padron/Reinoso district, a short drive to Estepona town centre. Puerto Romano is also a few minutes' drive from Laguna Village and the beach. Currently the plot is within an unconsolidated zone for planning purposes, however the community has recently agreed consolidation plans to include infrastructure and roads to bring the community within the town plan, the cost of which is included in the sale price. Construction is subject to the correct planning proposal and permissions however any future house can be approximately 250 square metres built.