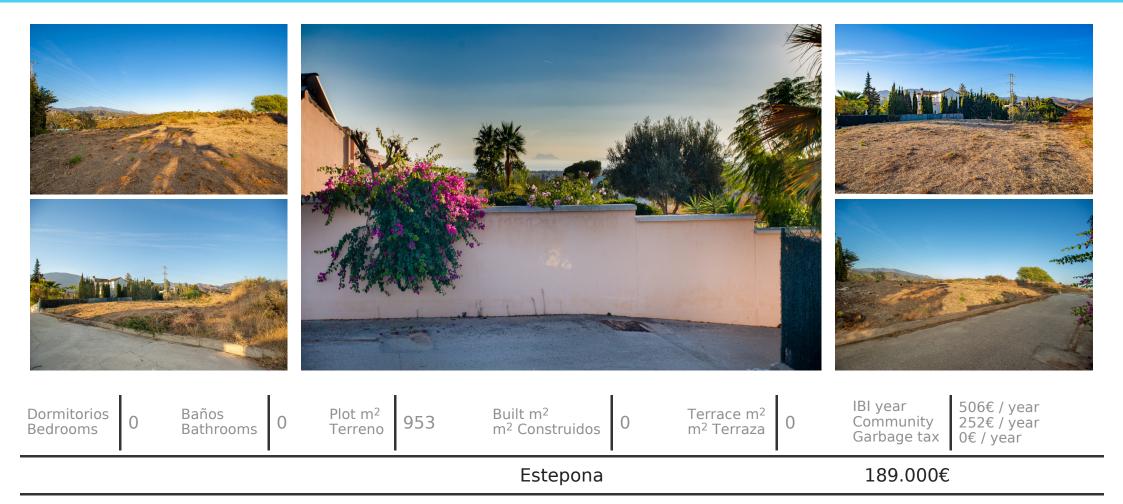

## Residential Plot (Ref.: R3556177)

The plot is well located and well positioned within the Puerto Romano community within the El Padron/Reinoso district, a short drive to Estepona town centre. Puerto Romano is also a few minutes' drive from Laguna Village and the beach. Currently the plot is within an unconsolidated zone for planning purposes, however the community has recently agreed consolidation plans to include infrastructure and roads to bring the community within the town plan, the cost of which is included in the sale price. Construction is subject to the correct planning proposal and permissions however any future house can be approximately 250 square metres built.