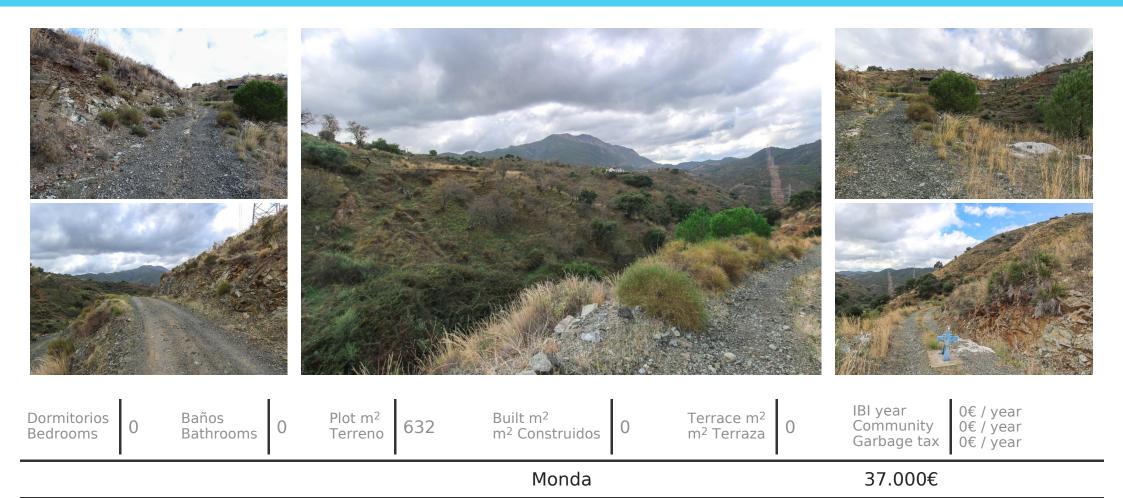

## BEL AIR PROPERTIES

Land (Ref.: R3769993)

Land Close to the popular village of Monda. A short drive the village. Flat plot Good access This land is rustic under current building regulations it would not be possible to build a permament structure on the land. Monda is a pretty, whitewashed village at the edge of natural park Sierra de las Nieves, just 15 minutes from the coast of Marbella. For a small town, you will be surprised about what this lovely place has to offer. Monda attracts a big group of students each year, as the Marbella Design Academy is situated on the outskirts of the village. There are quite a few bars, restaurants and even two clubs for the younger generation, which are always busy! The village has everything you need, and more: a small supermarket, local bakery, pharmacy, vet clinic, weekly fruit market and did we ...