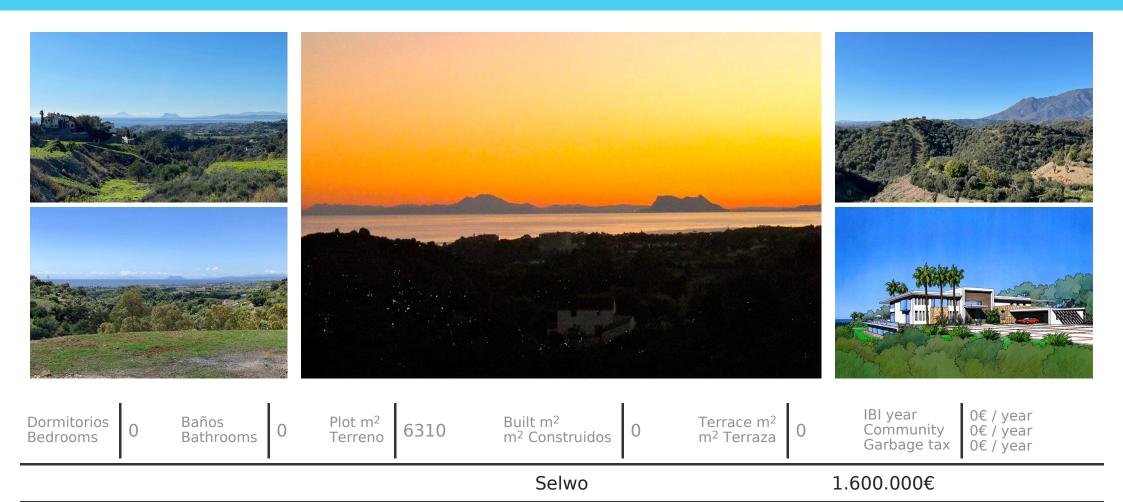

## Residential Plot (Ref.: R3799495)

Elevated Large Double Plot Residential parcel of 6310 m² Max buiding: 1000 m² + basement Deluxe Urbanization Big elevated parcel with panoramic open views to the sea, soutwest facing to gibraltar and Morocco mountains. Near to the beach at just 2 km and near to excellent restaurants, supermarkets, hospitals, schools, etc. In the new Golden Mile between San Pedro and Estepona is a quite and nice area just at 10 min driving to Puerto Banus. In a high class urb with luxuriously villas. The parcel has 6310m2 where can be built 2 villas of 500m2 + basement + porches. Or 1 villa of 1000m2 + basement. Building licence ready and all services in place.