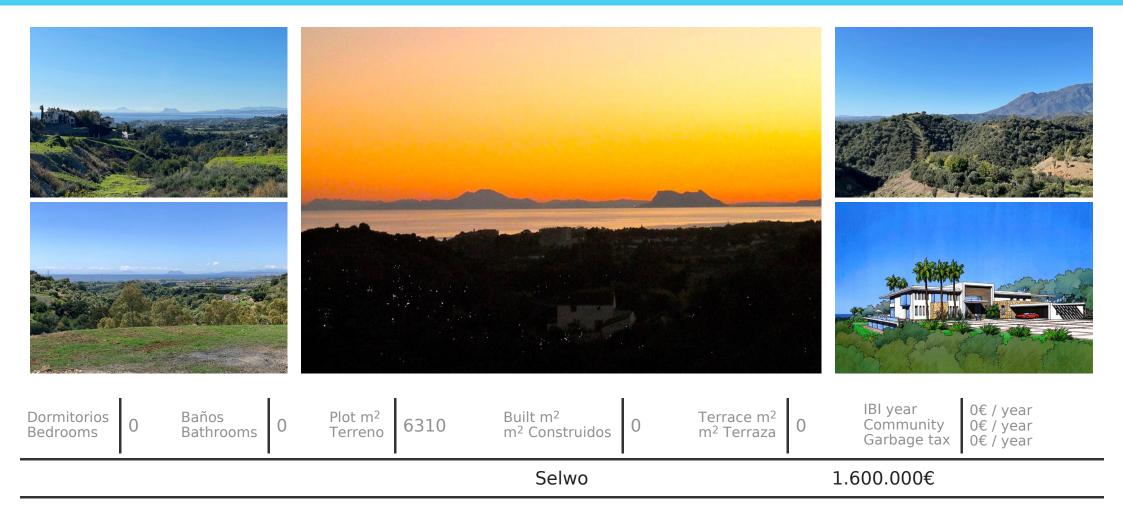

## Residential Plot (Ref.: R3799495)

Elevated Large Double Plot Residential parcel of 6310 m² Max buiding: 1000 m² + basement Deluxe Urbanization Big elevated parcel with panoramic open views to the sea, soutwest facing to gibraltar and Morocco mountains. Near to the beach at just 2 km and near to excellent restaurants, supermarkets, hospitals, schools, etc. In the new Golden Mile between San Pedro and Estepona is a quite and nice area just at 10 min driving to Puerto Banus. In a high class urb with luxuriously villas. The parcel has 6310m2 where can be built 2 villas of 500m2 + basement + porches. Or 1 villa of 1000m2 + basement. Building licence ready and all services in place.