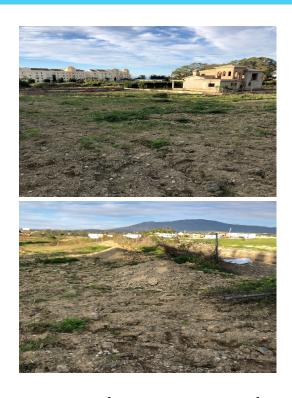

Urban plot for sale in expansion zone, especially investors or whoever wants to make the house of their dreams at an affordable price Total land area 500 m<sup>2</sup> Building area 170 m<sup>2</sup> plus basement and terrace Urban access Urban land (solar) Qualified for single-family residential (chalets)