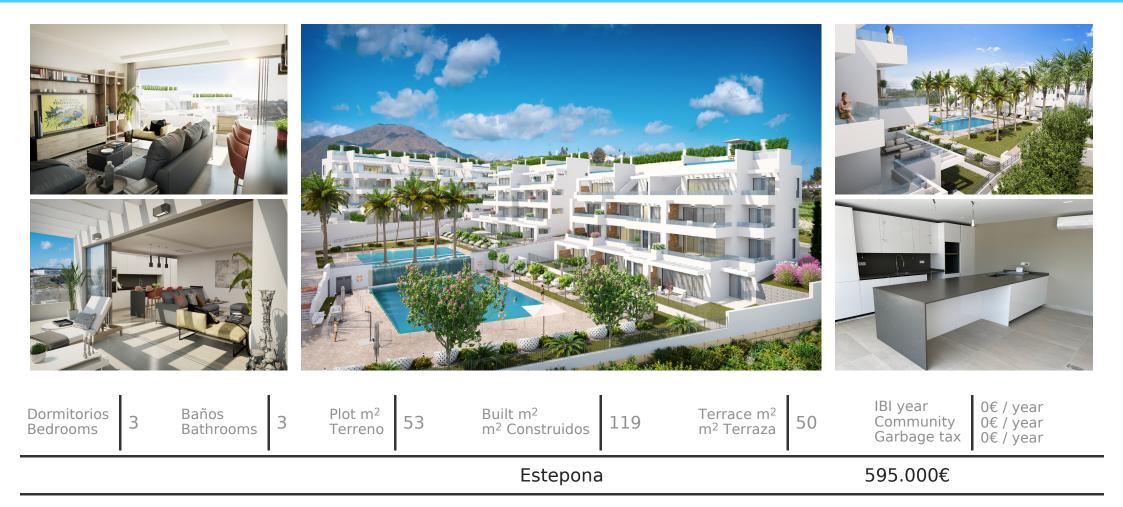

## Middle Floor Apartment (Ref.: R3942025)

This complex has 28 modern apartments and 7 penthouses with private infinity pool, of 2 or 3 beds. Most of the apartmentsw has views to the sea, Gibraltar and Africa Located at less than 500 meters to the beach and by car takes you in 4 minutes to the historic centre of Estepona, in 15 minutes to vibrant Puerto Banús, in 20 minutes to the centre of Marbella and within 50 minutes by toll road to Malaga airport. Within walking distance there are several shops, restaurants, a supermarket and a petrol station. Unique architecture with well thought out layouts, large outdoor spaces and always partial sunshine for everyone's terrace. The apartments are south, south-west orientated and look out over a park-like garden with swimming pools, over the green landscape towards the coasts and they almost all have sea views as well. Specially designed to fully enjoy the charm of the Mediterranean lifestyle, but they are also designed with a Northern European vision. A well thought out floor plan, bathrooms without bidet or bathtub, but with lovely spacious showers, terraces with lots of surface area, an outdoor kitchen next to the barbecue and always a sunbathing area on every terrace. The ground floor apartments of Costafiore Gardens borders directly with the park-like inner garden with spacious private gardens; an oasis with swimming pools, lawns, flower beds and various trees, among them many palm trees. Due to the unique architecture and positioning of the buildings, ...