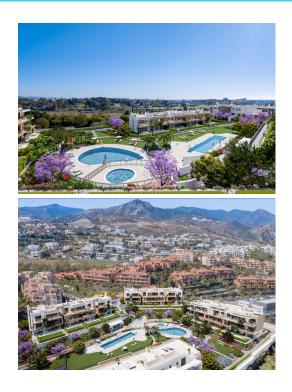

## Middle Floor Apartment (Ref.: R4048111)

IBI year 0€ / year Built m<sup>2</sup> Terrace m<sup>2</sup> m<sup>2</sup> Terraza **Dormitorios** Plot m<sup>2</sup> Baños Community 1,560€ / year Bedrooms Bathrooms Terreno m<sup>2</sup> Construidos Garbage tax 0€ / year Atalaya 575.000€

This complex is located in the privileged area of Atalaya, surrounded by golf courses and close to all type of services. The residential will have a total of 63 apartments with underground parking and storage rooms. Two model of homes to choose from: apartments with 2 bedrooms and 2 bathrooms and apartments with 3 bedrooms and 2 bathrooms. At this residential you will enjoy magnificent common areas with an adult's pool, children's pool, Jacuzzis, gym, yoga area, petangue court and children's play area. A perfect place for a new life full of emotions.