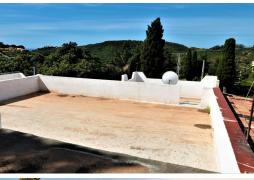

378€ / year 960€ / year 98€ / year

El Padron

435.000€

SPECTACULAR ESTATE IN THE PADRÓN AREA JUST 2 KILOMETERS FROM THE SEA. The farm consists of a land of 7000 square meters, fruit trees, forest and pine area, orchard and two properties. The main house with three bedrooms, a living room, bathroom and toilet and a fully equipped kitchen with an adjoining door to the porch. It has a covered porch and an open terrace and a large solarium with wonderful views of the sea and the mountains. where a second floor could be built. In the garden area there is another small but complete house, a bedroom, a toilet, a small living room and a kitchen. The farm is large and with two thousand possibilities to have an incredible home, the property is country style but with enormous potential, magnificent views, surrounded by nature, and a few kilometers from the sea. Truly an investment with great profitability.