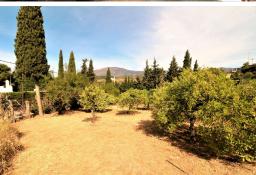

378€ / year 960€ / year 98€ / year

El Padron

435.000€

SPECTACULAR ESTATE IN THE PADRÓN AREA JUST 2 KILOMETERS FROM THE SEA. The farm consists of a land of 7000 square meters, fruit trees, forest and pine area, orchard and two properties. The main house with three bedrooms, a living room, bathroom and toilet and a fully equipped kitchen with an adjoining door to the porch. It has a covered porch and an open terrace and a large solarium with wonderful views of the sea and the mountains. where a second floor could be built. In the garden area there is another small but complete house, a bedroom, a toilet, a small living room and a kitchen. The farm is large and with two thousand possibilities to have an incredible home, the property is country style but with enormous potential, magnificent views, surrounded by nature, and a few kilometers from the sea. Truly an investment with great profitability.