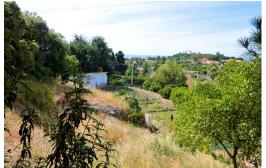

378€ / year 960€ / year 98€ / year

El Padron

435.000€

SPECTACULAR ESTATE IN THE PADRÓN AREA JUST 2 KILOMETERS FROM THE SEA. The farm consists of a land of 7000 square meters, fruit trees, forest and pine area, orchard and two properties. The main house with three bedrooms, a living room, bathroom and toilet and a fully equipped kitchen with an adjoining door to the porch. It has a covered porch and an open terrace and a large solarium with wonderful views of the sea and the mountains. where a second floor could be built. In the garden area there is another small but complete house, a bedroom, a toilet, a small living room and a kitchen. The farm is large and with two thousand possibilities to have an incredible home, the property is country style but with enormous potential, magnificent views, surrounded by nature, and a few kilometers from the sea. Truly an investment with great profitability.