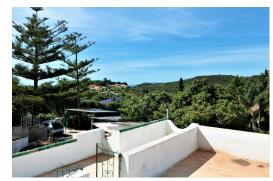

378€ / year 960€ / year 98€ / year

El Padron

435.000€

SPECTACULAR ESTATE IN THE PADRÓN AREA JUST 2 KILOMETERS FROM THE SEA. The farm consists of a land of 7000 square meters, fruit trees, forest and pine area, orchard and two properties. The main house with three bedrooms, a living room, bathroom and toilet and a fully equipped kitchen with an adjoining door to the porch. It has a covered porch and an open terrace and a large solarium with wonderful views of the sea and the mountains. where a second floor could be built. In the garden area there is another small but complete house, a bedroom, a toilet, a small living room and a kitchen. The farm is large and with two thousand possibilities to have an incredible home, the property is country style but with enormous potential, magnificent views, surrounded by nature, and a few kilometers from the sea. Truly an investment with great profitability.