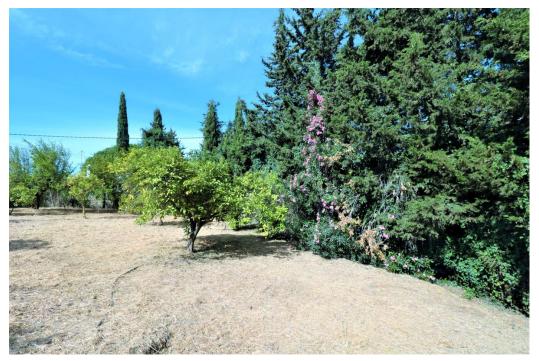

378€ / year 960€ / year 98€ / year

El Padron

435.000€

SPECTACULAR ESTATE IN THE PADRÓN AREA JUST 2 KILOMETERS FROM THE SEA. The farm consists of a land of 7000 square meters, fruit trees, forest and pine area, orchard and two properties. The main house with three bedrooms, a living room, bathroom and toilet and a fully equipped kitchen with an adjoining door to the porch. It has a covered porch and an open terrace and a large solarium with wonderful views of the sea and the mountains. where a second floor could be built. In the garden area there is another small but complete house, a bedroom, a toilet, a small living room and a kitchen. The farm is large and with two thousand possibilities to have an incredible home, the property is country style but with enormous potential, magnificent views, surrounded by nature, and a few kilometers from the sea. Truly an investment with great profitability.