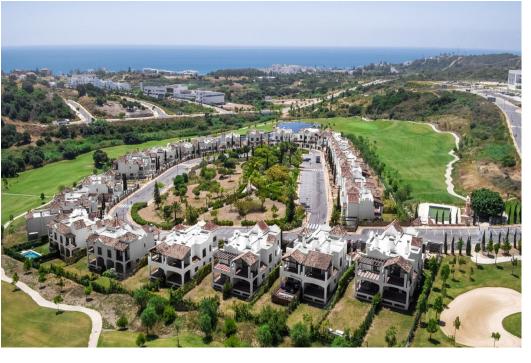

Estepona

977.500€

The western area of Estepona is undoubtedly the area where the most outstanding projects of the moment are concentrated. New infrastructure flourish every day to endow this area with a spectacular future: schools, hospitals, shopping centres, sailing clubs and golf courses. Is a reality to play on a new golf course, designed by Sterling & Martin and built by GTM. The complex has 18 holes PAR 71. Its noble design, with spectacular views of the Mediterranean Sea and Sierra Bermeja and its soft and fun shaping make an idyllic place where tranquility is its hallmark. This is a residential complex composed of 45 detached and semi-detached villas in a unique location, surrounded by lakes and greens on the Golf course. The design of the houses is the expression of style and sturdiness. Spacious houses built to a high ...