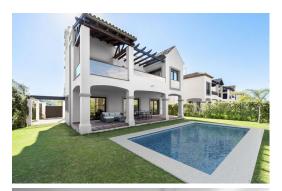

## Detached Villa (Ref.: R4083433)

Dormitorios Bedrooms Baños Bathrooms Plo Tei

lot m<sup>2</sup> erreno Built m<sup>2</sup> m<sup>2</sup> Construidos

230

Terrace m<sup>2</sup> m<sup>2</sup> Terraza IBI year Community Garbage tax 0€ / year 0€ / year 0€ / year

Estepona

977.500€

The western area of Estepona is undoubtedly the area where the most outstanding projects of the moment are concentrated. New infrastructure flourish every day to endow this area with a spectacular future: schools, hospitals, shopping centres, sailing clubs and golf courses. Is a reality to play on a new golf course, designed by Sterling & Martin and built by GTM. The complex has 18 holes PAR 71. Its noble design, with spectacular views of the Mediterranean Sea and Sierra Bermeja and its soft and fun shaping make an idyllic place where tranquility is its hallmark. This is a residential complex composed of 45 detached and semi-detached villas in a unique location, surrounded by lakes and greens on the Golf course. The design of the houses is the expression of style and sturdiness. Spacious houses built to a high ...