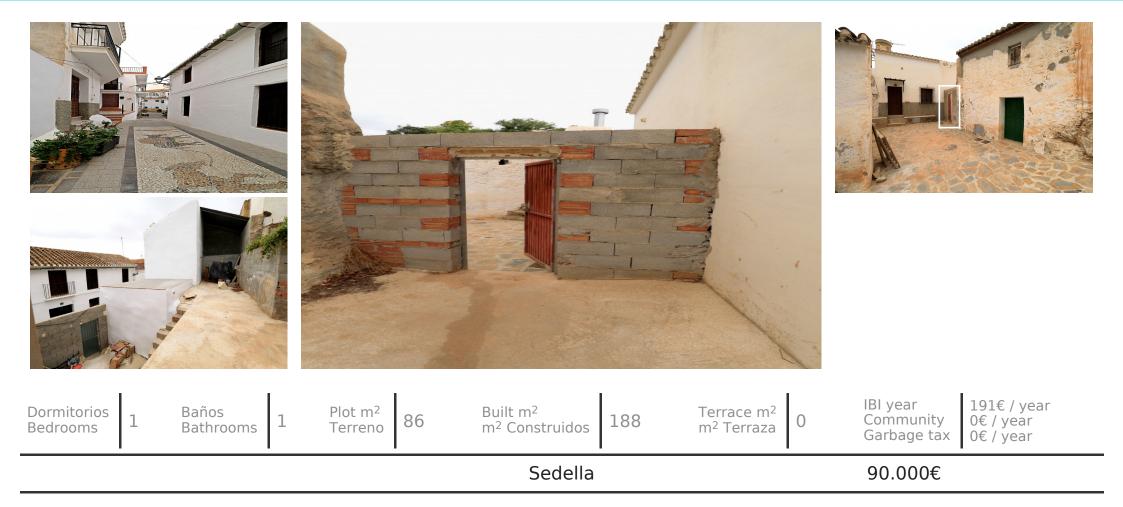

## Residential Plot (Ref.: R4160977)

Empty site where a house of 188sq m stood and can now be rebuilt. The area above the left-hand building in the photos can be built on. The plot opens onto Sedella's main street where no traffic is allowed. There is also an access at the back where you can enter by car. Opportunity to design and build your dream house yourself in 1 of the cosiest white villages of the axarquia with the most beautiful, landscaped street. We are pleased to be able to present this dream property to you soon, either personally or via virtual viewing. Because this world, it is unique - just like our Axarquía. In Andalusia. On the Costa del Sol. Here, on the sunny side of life...