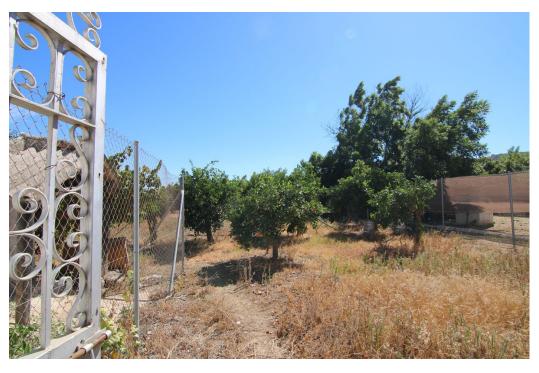

Coín

77.000€

NICE LAND OF THE VILLAGE IN COIN HAS 2.351 M2, GOOD ACCESS ROAD TOTALLY ASPHALTED, WITH FRUIT TREES LIKE MANDARINS, ORANGE TREES, VINES.... GOOD VIEWS, CLEAR AND QUIET AREA WITH ONE OF THE EXITS TO THE RIO GRANDE. IT HAS A DECLARED CONSTRUCTION OF 48 METERS AS A WAREHOUSE. IN THE PRICE IS NOT INCLUDED EXPENSES AND TAXES.