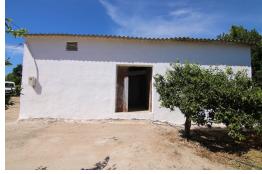

Coín

77.000€

NICE LAND OF THE VILLAGE IN COIN HAS 2.351 M2, GOOD ACCESS ROAD TOTALLY ASPHALTED, WITH FRUIT TREES LIKE MANDARINS, ORANGE TREES, VINES.... GOOD VIEWS, CLEAR AND QUIET AREA WITH ONE OF THE EXITS TO THE RIO GRANDE. IT HAS A DECLARED CONSTRUCTION OF 48 METERS AS A WAREHOUSE. IN THE PRICE IS NOT INCLUDED EXPENSES AND TAXES.