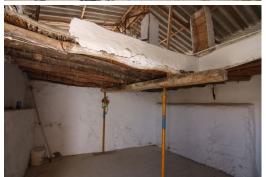

Coín

77.000€

NICE LAND OF THE VILLAGE IN COIN HAS 2.351 M2, GOOD ACCESS ROAD TOTALLY ASPHALTED, WITH FRUIT TREES LIKE MANDARINS, ORANGE TREES, VINES.... GOOD VIEWS, CLEAR AND QUIET AREA WITH ONE OF THE EXITS TO THE RIO GRANDE. IT HAS A DECLARED CONSTRUCTION OF 48 METERS AS A WAREHOUSE. IN THE PRICE IS NOT INCLUDED EXPENSES AND TAXES.