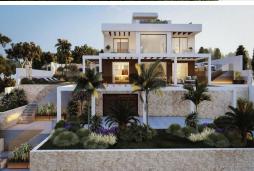

Residential Plot (Ref.: R4346713)

Dormitorios Bedrooms

Baños Bathrooms Plot m<sup>2</sup>

1088

Built m<sup>2</sup> m<sup>2</sup> Construidos

Terrace m<sup>2</sup> m<sup>2</sup> Terraza

IBI year Community Garbage tax

0€ / year 0€/year 0€ / year

Elviria

577.500€

Residential plot in Elviria, in the well-known area of Santa María Golf, just a step away from the golf course and all amenities, well-connected and only minutes away from Marbella and Puerto Banús, as well as the beach. It has access from two streets. With a building capacity of 30%, suitable for an individual villa of 7.5m in height, allowing for a construction of 326m2 + basement + terraces + porches. There is an available project for the construction of a total of 484.53m2 villa spanning 4 floors. The main floor would feature the entrance with access to a spacious open-style living and dining room with a kitchen, laundry room, and large windows leading directly to the terraces, gardens, and swimming pool. It would also include two bedrooms and two bathrooms, a dressing room, and access to the first floor via ...