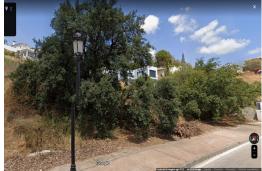

Residential Plot (Ref.: R4346713)

Dormitorios Bedrooms

Baños Bathrooms Plot m<sup>2</sup>

1088

Built m<sup>2</sup> m<sup>2</sup> Construidos

Terrace m<sup>2</sup> m<sup>2</sup> Terraza

IBI year Community Garbage tax

0€ / year 0€/year 0€ / year

Elviria

577.500€

Residential plot in Elviria, in the well-known area of Santa María Golf, just a step away from the golf course and all amenities, well-connected and only minutes away from Marbella and Puerto Banús, as well as the beach. It has access from two streets. With a building capacity of 30%, suitable for an individual villa of 7.5m in height, allowing for a construction of 326m2 + basement + terraces + porches. There is an available project for the construction of a total of 484.53m2 villa spanning 4 floors. The main floor would feature the entrance with access to a spacious open-style living and dining room with a kitchen, laundry room, and large windows leading directly to the terraces, gardens, and swimming pool. It would also include two bedrooms and two bathrooms, a dressing room, and access to the first floor via ...