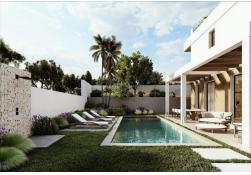

0€ / year 0€/year 0€ / year

Elviria

577.500€

Residential plot in Elviria, in the well-known area of Santa María Golf, just a step away from the golf course and all amenities, well-connected and only minutes away from Marbella and Puerto Banús, as well as the beach. It has access from two streets. With a building capacity of 30%, suitable for an individual villa of 7.5m in height, allowing for a construction of 326m2 + basement + terraces + porches. There is an available project for the construction of a total of 484.53m2 villa spanning 4 floors. The main floor would feature the entrance with access to a spacious open-style living and dining room with a kitchen, laundry room, and large windows leading directly to the terraces, gardens, and swimming pool. It would also include two bedrooms and two bathrooms, a dressing room, and access to the first floor via ...