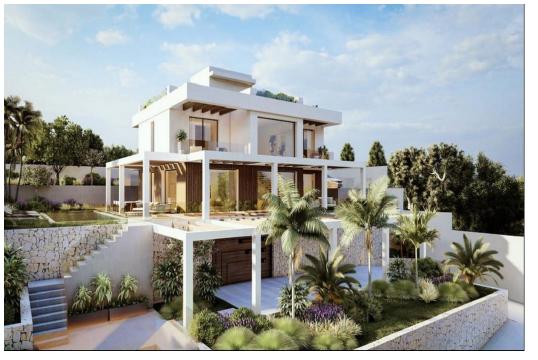

0€ / year 0€/year 0€ / year

Elviria

577.500€

Residential plot in Elviria, in the well-known area of Santa María Golf, just a step away from the golf course and all amenities, well-connected and only minutes away from Marbella and Puerto Banús, as well as the beach. It has access from two streets. With a building capacity of 30%, suitable for an individual villa of 7.5m in height, allowing for a construction of 326m2 + basement + terraces + porches. There is an available project for the construction of a total of 484.53m2 villa spanning 4 floors. The main floor would feature the entrance with access to a spacious open-style living and dining room with a kitchen, laundry room, and large windows leading directly to the terraces, gardens, and swimming pool. It would also include two bedrooms and two bathrooms, a dressing room, and access to the first floor via ...