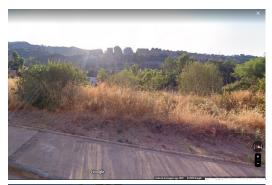

Residential Plot (Ref.: R4346713)

Dormitorios Bedrooms

Baños Bathrooms Plot m<sup>2</sup>

1088

Built m<sup>2</sup> m<sup>2</sup> Construidos

Terrace m<sup>2</sup> m<sup>2</sup> Terraza

IBI year Community Garbage tax

0€ / year 0€/year 0€ / year

Elviria

577.500€

Residential plot in Elviria, in the well-known area of Santa María Golf, just a step away from the golf course and all amenities, well-connected and only minutes away from Marbella and Puerto Banús, as well as the beach. It has access from two streets. With a building capacity of 30%, suitable for an individual villa of 7.5m in height, allowing for a construction of 326m2 + basement + terraces + porches. There is an available project for the construction of a total of 484.53m2 villa spanning 4 floors. The main floor would feature the entrance with access to a spacious open-style living and dining room with a kitchen, laundry room, and large windows leading directly to the terraces, gardens, and swimming pool. It would also include two bedrooms and two bathrooms, a dressing room, and access to the first floor via ...