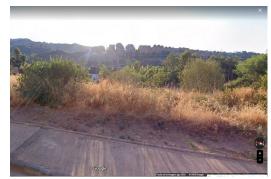

0€ / year 0€ / year 0€/year

Elviria

577.500€

Residential plot in Elviria, in the well-known area of Santa María Golf, just a step away from the golf course and all amenities, well-connected and only minutes away from Marbella and Puerto Banús, as well as the beach. It has access from two streets. With a building capacity of 30%, suitable for an individual villa of 7.5m in height, allowing for a construction of 326m2 + basement + terraces + porches. There is an available project for the construction of a total of 484.53m2 villa spanning 4 floors. The main floor would feature the entrance with access to a spacious open-style living and dining room with a kitchen, laundry room, and large windows leading directly to the terraces, gardens, and swimming pool. It would also include two bedrooms and two bathrooms, a dressing room, and access to the first floor via the staircase or elevator, where there would be three more bedrooms and two bathrooms, all with dressing rooms and terraces. Furthermore, from this floor, there would be access to a large solarium with a chill-out area, BBO, jacuzzi, and incredible panoramic views. The basement would include a gym, bathroom, cinema room, wine cellar, and a private garage for multiple cars. Additionally, there would be two interior courtyards providing natural light, making it very bright. The exterior areas would be surrounded by gardens and a swimming pool with covered and uncovered terrace areas. The price shown is just the parcel.