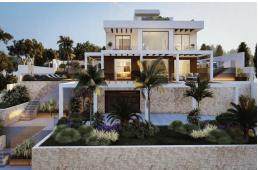

0€ / year 0€ / year 0€/year

Elviria

577.500€

Residential plot in Elviria, in the well-known area of Santa María Golf, just a step away from the golf course and all amenities, well-connected and only minutes away from Marbella and Puerto Banús, as well as the beach. It has access from two streets. With a building capacity of 30%, suitable for an individual villa of 7.5m in height, allowing for a construction of 326m2 + basement + terraces + porches. There is an available project for the construction of a total of 484.53m2 villa spanning 4 floors. The main floor would feature the entrance with access to a spacious open-style living and dining room with a kitchen, laundry room, and large windows leading directly to the terraces, gardens, and swimming pool. It would also include two bedrooms and two bathrooms, a dressing room, and access to the first floor via the staircase or elevator, where there would be three more bedrooms and two bathrooms, all with dressing rooms and terraces. Furthermore, from this floor, there would be access to a large solarium with a chill-out area, BBO, jacuzzi, and incredible panoramic views. The basement would include a gym, bathroom, cinema room, wine cellar, and a private garage for multiple cars. Additionally, there would be two interior courtyards providing natural light, making it very bright. The exterior areas would be surrounded by gardens and a swimming pool with covered and uncovered terrace areas. The price shown is just the parcel.