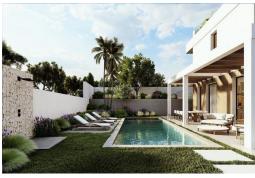

0€ / year 0€ / year 0€/year

Elviria

577.500€

Residential plot in Elviria, in the well-known area of Santa María Golf, just a step away from the golf course and all amenities, well-connected and only minutes away from Marbella and Puerto Banús, as well as the beach. It has access from two streets. With a building capacity of 30%, suitable for an individual villa of 7.5m in height, allowing for a construction of 326m2 + basement + terraces + porches. There is an available project for the construction of a total of 484.53m2 villa spanning 4 floors. The main floor would feature the entrance with access to a spacious open-style living and dining room with a kitchen, laundry room, and large windows leading directly to the terraces, gardens, and swimming pool. It would also include two bedrooms and two bathrooms, a dressing room, and access to the first floor via the staircase or elevator, where there would be three more bedrooms and two bathrooms, all with dressing rooms and terraces. Furthermore, from this floor, there would be access to a large solarium with a chill-out area, BBO, jacuzzi, and incredible panoramic views. The basement would include a gym, bathroom, cinema room, wine cellar, and a private garage for multiple cars. Additionally, there would be two interior courtyards providing natural light, making it very bright. The exterior areas would be surrounded by gardens and a swimming pool with covered and uncovered terrace areas. The price shown is just the parcel.