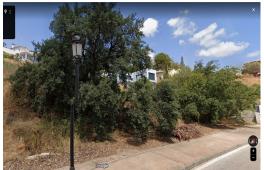

0€ / year 0€ / year 0€/year

Elviria

577.500€

Residential plot in Elviria, in the well-known area of Santa María Golf, just a step away from the golf course and all amenities, well-connected and only minutes away from Marbella and Puerto Banús, as well as the beach. It has access from two streets. With a building capacity of 30%, suitable for an individual villa of 7.5m in height, allowing for a construction of 326m2 + basement + terraces + porches. There is an available project for the construction of a total of 484.53m2 villa spanning 4 floors. The main floor would feature the entrance with access to a spacious open-style living and dining room with a kitchen, laundry room, and large windows leading directly to the terraces, gardens, and swimming pool. It would also include two bedrooms and two bathrooms, a dressing room, and access to the first floor via the staircase or elevator, where there would be three more bedrooms and two bathrooms, all with dressing rooms and terraces. Furthermore, from this floor, there would be access to a large solarium with a chill-out area, BBO, jacuzzi, and incredible panoramic views. The basement would include a gym, bathroom, cinema room, wine cellar, and a private garage for multiple cars. Additionally, there would be two interior courtyards providing natural light, making it very bright. The exterior areas would be surrounded by gardens and a swimming pool with covered and uncovered terrace areas. The price shown is just the parcel.