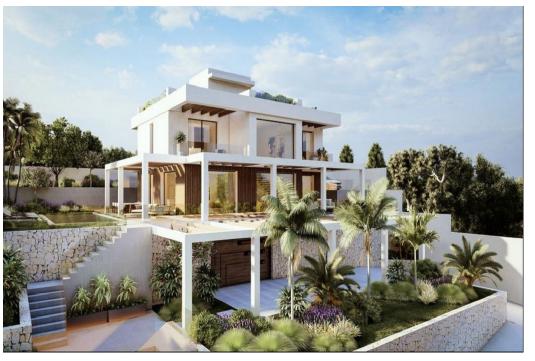

0€ / year 0€ / year 0€/year

Elviria

577.500€

Residential plot in Elviria, in the well-known area of Santa María Golf, just a step away from the golf course and all amenities, well-connected and only minutes away from Marbella and Puerto Banús, as well as the beach. It has access from two streets. With a building capacity of 30%, suitable for an individual villa of 7.5m in height, allowing for a construction of 326m2 + basement + terraces + porches. There is an available project for the construction of a total of 484.53m2 villa spanning 4 floors. The main floor would feature the entrance with access to a spacious open-style living and dining room with a kitchen, laundry room, and large windows leading directly to the terraces, gardens, and swimming pool. It would also include two bedrooms and two bathrooms, a dressing room, and access to the first floor via the staircase or elevator, where there would be three more bedrooms and two bathrooms, all with dressing rooms and terraces. Furthermore, from this floor, there would be access to a large solarium with a chill-out area, BBO, jacuzzi, and incredible panoramic views. The basement would include a gym, bathroom, cinema room, wine cellar, and a private garage for multiple cars. Additionally, there would be two interior courtyards providing natural light, making it very bright. The exterior areas would be surrounded by gardens and a swimming pool with covered and uncovered terrace areas. The price shown is just the parcel.