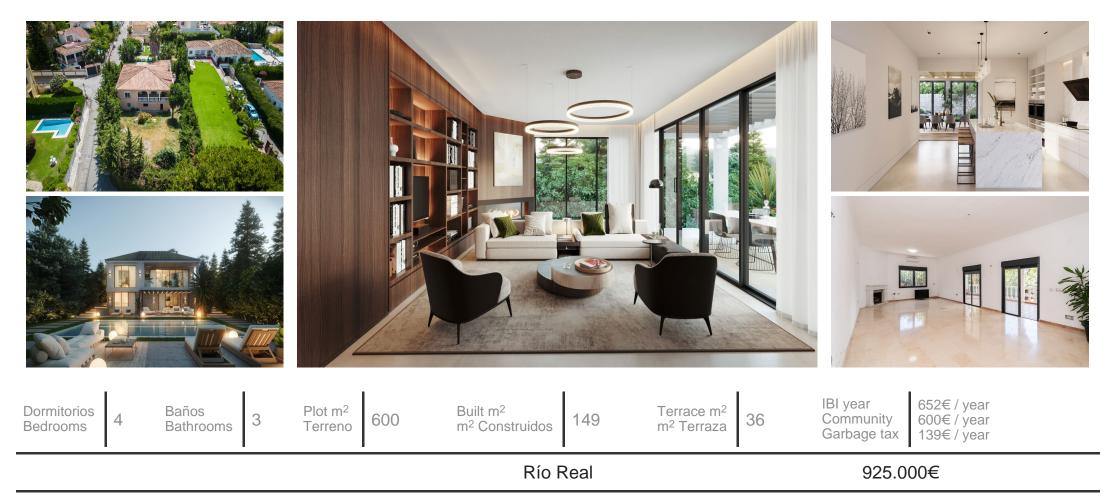

## Detached Villa (Ref.: R4360555)

Excellent opportunity to acquire a 600m2 corner plot with a charming rustic villa of 149m2. The property features an entrance hall that leads to a spacious hallway and a generous living-dining room with High ceilings and direct access to a large covered porch/terrace offering beautiful views of the extensive garden, where a swimming pool can be built. From the living room, you can access two guest bedrooms with built-in closets and a shared bathroom in the hallway. Through the entrance hallway, you reach an independent kitchen with a closed terrace/laundry area and direct access to the garden surrounding the house. The hallway also provides access to the ample master bedroom, which boasts a full ensuite bathroom and a walk-in closet. From this bedroom, there is access to another terrace that surrounds the ...