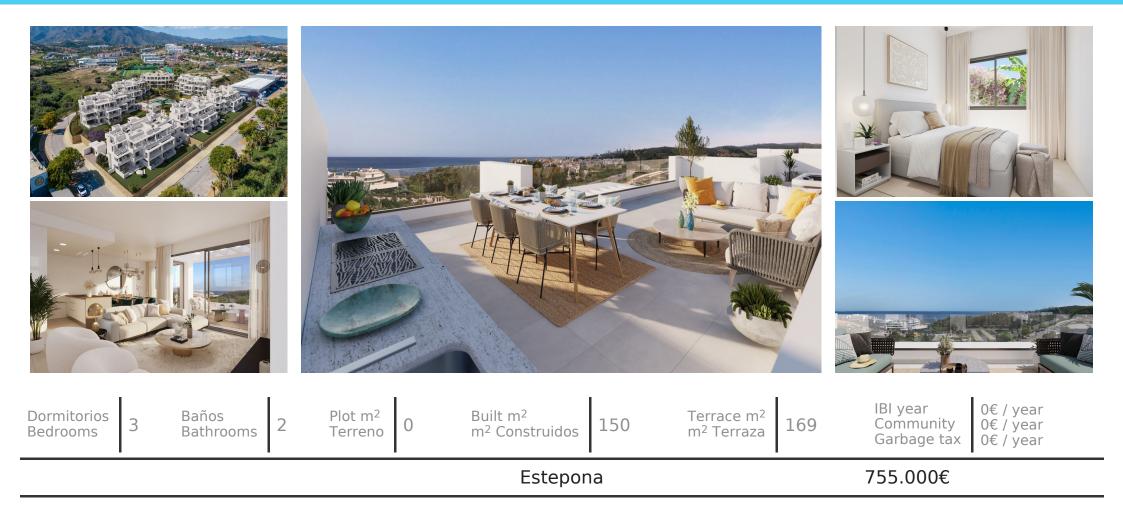

## Penthouse (Ref.: R4376539)

This residential complex features 70 homes with 1, 2, and 3 bedrooms, including spacious terraces distributed across 7 different blocks, some with views of the Mediterranean Sea and close to the heart of Estepona. The homes come with parking spaces in the basement and large storage rooms. Located in the heart of the Costa del Sol, this enclave is ideal for enjoying the tranquility and nature characteristic of the area without giving up any necessary amenities. It's just a one-minute walk away from supermarkets, pharmacies, cafes, restaurants, sports facilities, hospitals, and pharmacies. The center of Estepona is only a 5-minute drive away, and it's also accessible on foot via the new coastal path. This development has been strategically designed to enjoy the Mediterranean light for most of the day, ...