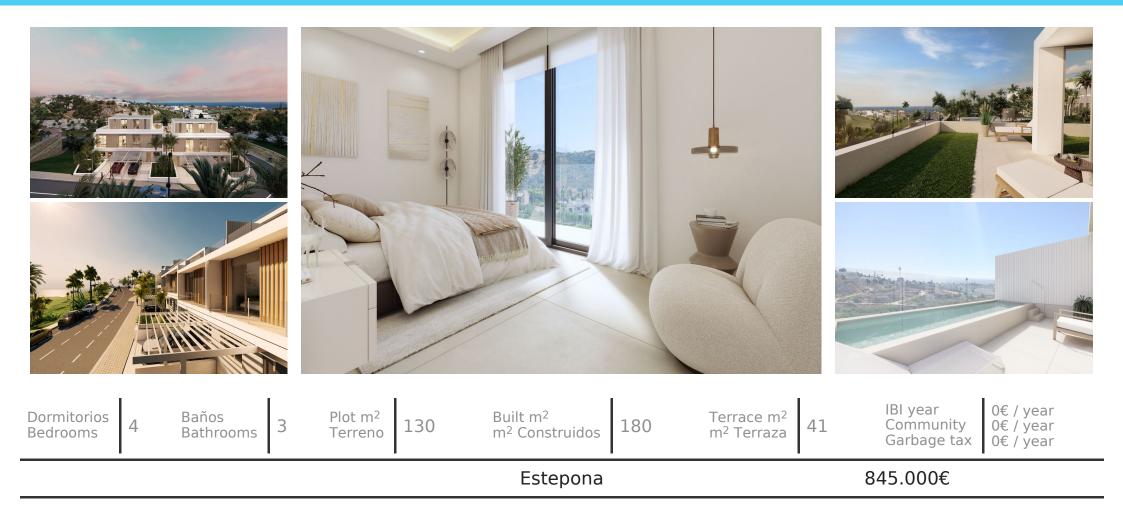

## Townhouse (Ref.: R4379158)

Exclusive new boutique development of 10 attached villas, with beautiful sea, golf and mountain views., with 4 bedrooms, 3 or 4 bathrooms, 1 or 2 toilets and an office or can be used as a laundry room. The corners villas have their own gardens and private saline chlorination swimming pool. The central villas have the swimming pool on the roof terrace. The open and functional spaces are undoubtedly the protagonists of the houses, they connect us with the terraces and their beautiful views of the sea, golf course and mountains. The architecture seeks maximum expressiveness by combining three materials. The white facade brings us closer to an environment of sun and beach, combined with the dark grey stone generate spaces of greater depth, the vertical elements of imitation wood aluminium will give that tone of warmth ...