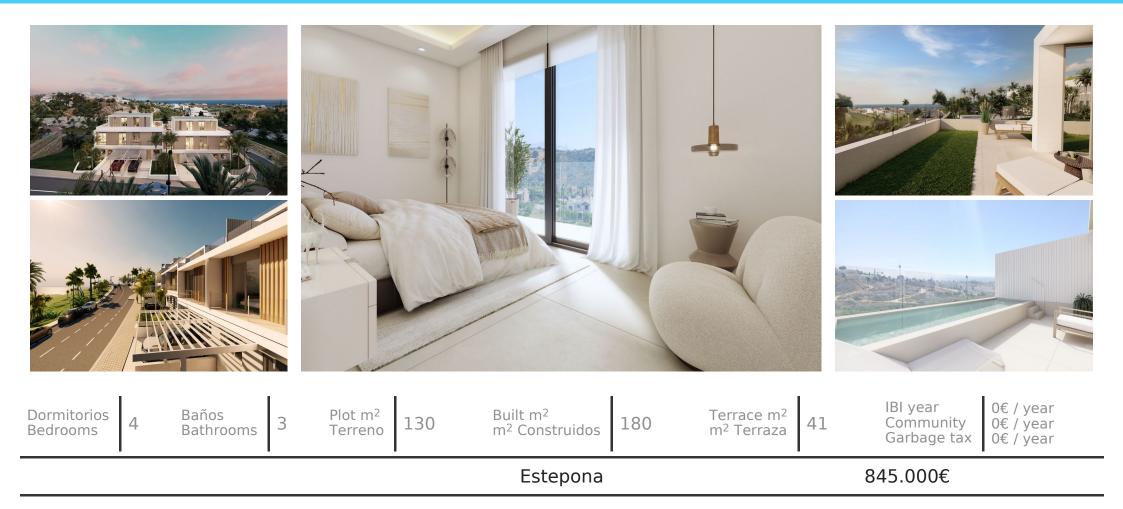

## Townhouse (Ref.: R4379158)

Exclusive new boutique development of 10 attached villas, with beautiful sea, golf and mountain views., with 4 bedrooms, 3 or 4 bathrooms, 1or 2 toilets and an office or can be used as a laundry room. The corners villas have their own gardens and private saline chlorination swimming pool. The central villas have the swimming pool on the roof terrace. The open and functional spaces are undoubtedly the protagonists of the houses, they connect us with the terraces and their beautiful views of the sea, golf course and mountains. The architecture seeks maximum expressiveness by combining three materials. The white facade brings us closer to an environment of sun and beach, combined with the dark grey stone generate spaces of greater depth, the vertical elements of imitation wood aluminium will give that tone of warmth that can be appreciated in the images. Materials with very low maintenance that make these facades not only a striking vision, but also coherent with the environment. Top brand materials, carrying out the construction work in a careful manner and having excellent finishes. Modern from the ground up, produces hot water, hot and cold air conditioning with a centralized aerothermal system, a clean way of generating energy. In the same way the underfloor heating is supplied with energy. Large windows give you light to flood into the open plan dining , living room and kitchen fully equipped with Siemens or similar applicances. Sliding glass doors offer access to ...