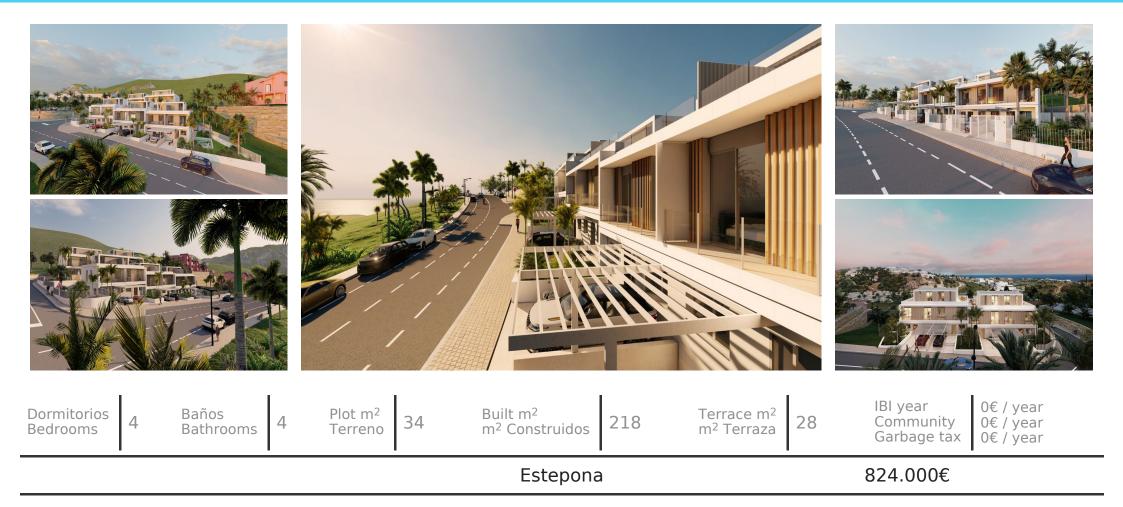

## Townhouse (Ref.: R4379167)

Exclusive new boutique development of 10 attached villas, with beautiful sea, golf and mountain views., with 4 bedrooms, 3 or 4 bathrooms, 1or 2 toilets and an office or can be used as a laundry room. The corners villas have their own gardens and private saline chlorination swimming pool. The central villas have the swimming pool on the roof terrace. The open and functional spaces are undoubtedly the protagonists of the houses, they connect us with the terraces and their beautiful views of the sea, golf course and mountains. The architecture seeks maximum expressiveness by combining three materials. The white facade brings us closer to an environment of sun and beach, combined with the dark grey stone generate spaces of greater depth, the vertical elements of imitation wood aluminium will give that tone of warmth that can be appreciated in the images. Materials with very low maintenance that make these facades not only a striking vision, but also coherent with the environment. Top brand materials, carrying out the construction work in a careful manner and having excellent finishes. Modern from the ground up, produces hot water, hot and cold air conditioning with a centralized aerothermal system, a clean way of generating energy. In the same way the underfloor heating is supplied with energy. Large windows give you light to flood into the open plan dining , living room and kitchen fully equipped with Siemens or similar applicances. Sliding glass doors offer access to ...