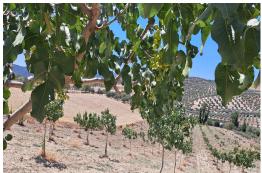

0€/year 0€/year 0€/year

Cañete la Real

\$0.000€

Rural land of 1.8 ha. It is located in Cañete La Real, about 25 minutes from Ronda and Campillos and approximately one hour from the Costa del Sol. It has very good access as it borders the road. The land is planted with Pistachio trees, currently highly valued. The trees are young in full production. It has underground drip irrigation with a water tank with a capacity of 18,000 liters with water from a large spring that always has water even in summer, it is located about 200m from the land with authorization for its use The land is also satisfactory for installing a solar farm thanks to its southerly direction. It is eligible for CAP subsidies.