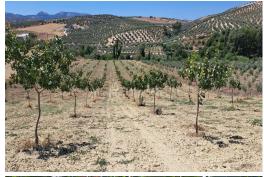

0€/year 0€/year 0€/year

Cañete la Real

\$0.000€

Rural land of 1.8 ha. It is located in Cañete La Real, about 25 minutes from Ronda and Campillos and approximately one hour from the Costa del Sol. It has very good access as it borders the road. The land is planted with Pistachio trees, currently highly valued. The trees are young in full production. It has underground drip irrigation with a water tank with a capacity of 18,000 liters with water from a large spring that always has water even in summer, it is located about 200m from the land with authorization for its use The land is also satisfactory for installing a solar farm thanks to its southerly direction. It is eligible for CAP subsidies.