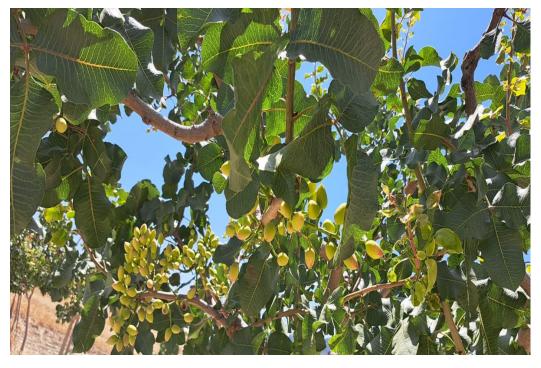

0€/year 0€/year 0€/year

Cañete la Real

\$0.000€

Rural land of 1.8 ha. It is located in Cañete La Real, about 25 minutes from Ronda and Campillos and approximately one hour from the Costa del Sol. It has very good access as it borders the road. The land is planted with Pistachio trees, currently highly valued. The trees are young in full production. It has underground drip irrigation with a water tank with a capacity of 18,000 liters with water from a large spring that always has water even in summer, it is located about 200m from the land with authorization for its use The land is also satisfactory for installing a solar farm thanks to its southerly direction. It is eligible for CAP subsidies.