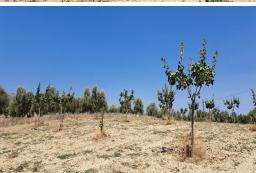

0€/year 0€/year 0€/year

Cañete la Real

\$0.000€

Rural land of 1.8 ha. It is located in Cañete La Real, about 25 minutes from Ronda and Campillos and approximately one hour from the Costa del Sol. It has very good access as it borders the road. The land is planted with Pistachio trees, currently highly valued. The trees are young in full production. It has underground drip irrigation with a water tank with a capacity of 18,000 liters with water from a large spring that always has water even in summer, it is located about 200m from the land with authorization for its use The land is also satisfactory for installing a solar farm thanks to its southerly direction. It is eligible for CAP subsidies.