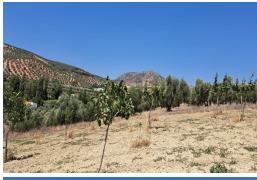

0€/year 0€/year 0€/year

Cañete la Real

\$0.000€

Rural land of 1.8 ha. It is located in Cañete La Real, about 25 minutes from Ronda and Campillos and approximately one hour from the Costa del Sol. It has very good access as it borders the road. The land is planted with Pistachio trees, currently highly valued. The trees are young in full production. It has underground drip irrigation with a water tank with a capacity of 18,000 liters with water from a large spring that always has water even in summer, it is located about 200m from the land with authorization for its use The land is also satisfactory for installing a solar farm thanks to its southerly direction. It is eligible for CAP subsidies.