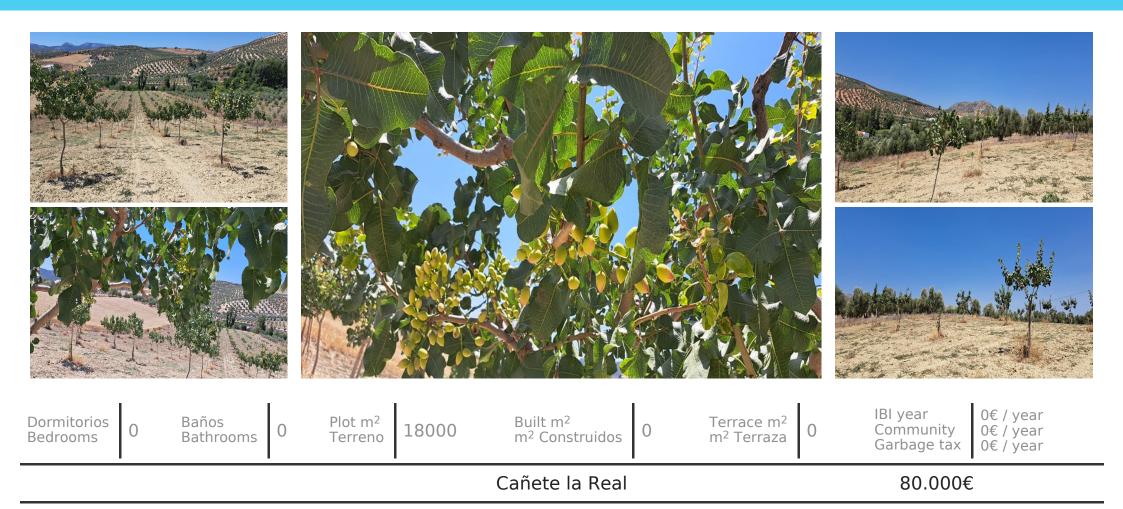

## Land (Ref.: R4379242)

Rural land of 1.8 ha. It is located in Cañete La Real, about 25 minutes from Ronda and Campillos and approximately one hour from the Costa del Sol. It has very good access as it borders the road. The land is planted with Pistachio trees, currently highly valued. The trees are young in full production. It has underground drip irrigation with a water tank with a capacity of 18,000 liters with water from a large spring that always has water even in summer, it is located about 200m from the land with authorization for its use The land is also satisfactory for installing a solar farm thanks to its southerly direction. It is eligible for CAP subsidies.