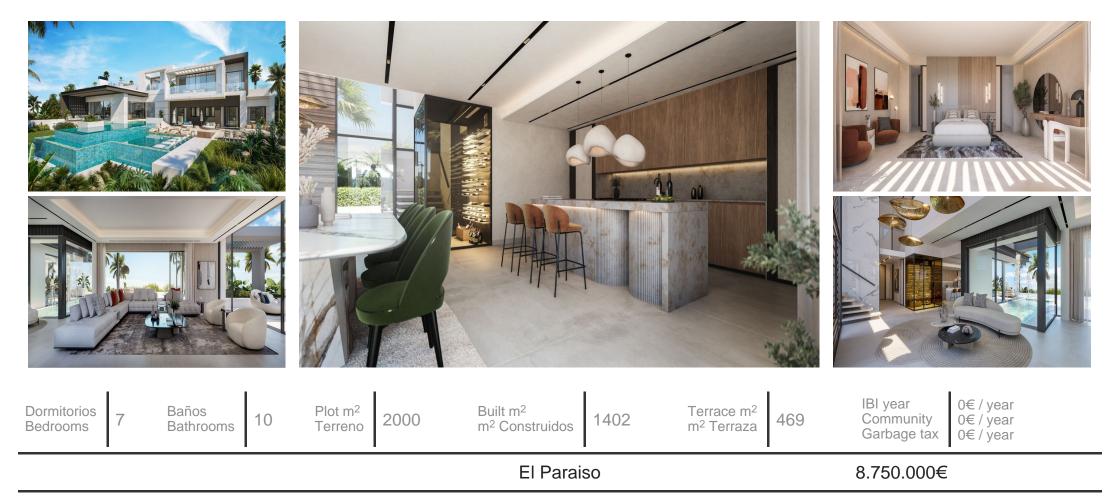

## Detached Villa (Ref.: R4430212)

Designed by Gonzalez Jacobsen, Marbella's leading architectural studio and carefully crafted by the Bonifacio Solís construction company, these twin villas share a perfect pedigree. As a design and construction partnership, they have been responsible for some of the most prestigious residential projects in the area, and their expertise, creativity and flair is being fully expressed in these magnificent homes. The prime El Paraiso location offers breathtaking sea views and a tranquillity rarely found so close to the coast. These spacious contemporary villas offer open living spaces for pure Mediterranean living with a gentle blend of indoor and outdoor living leading from ample interiors with large picture windows to the wide terraces and pool areas. Construction and features are state of the art and to the ...