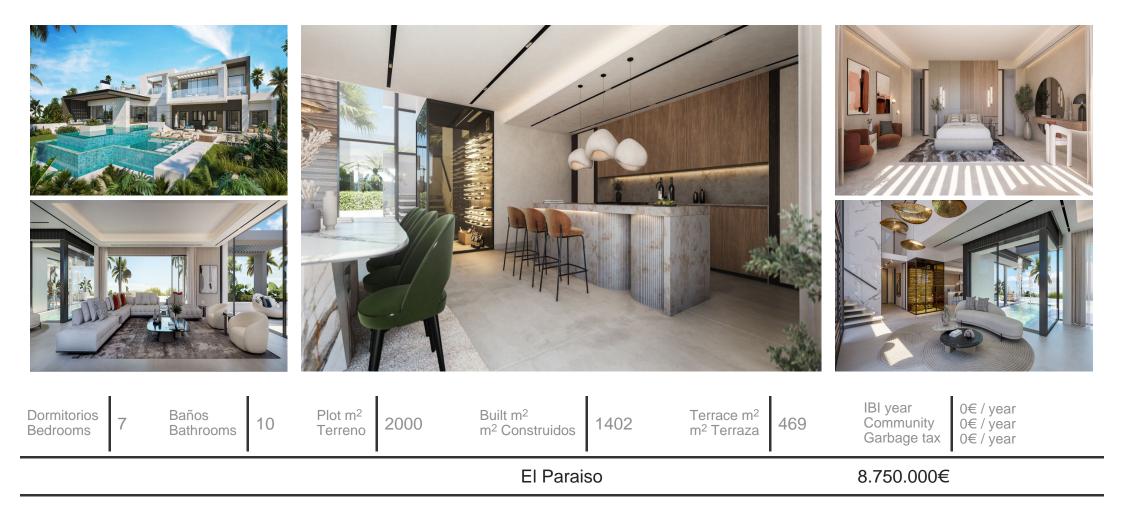

## Detached Villa (Ref.: R4430212)

Designed by Gonzalez Jacobsen, Marbella's leading architectural studio and carefully crafted by the Bonifacio Solís construction company, these twin villas share a perfect pedigree. As a design and construction partnership, they have been responsible for some of the most prestigious residential projects in the area, and their expertise, creativity and flair is being fully expressed in these magnificent homes. The prime El Paraiso location offers breathtaking sea views and a tranquillity rarely found so close to the coast. These spacious contemporary villas offer open living spaces for pure Mediterranean living with a gentle blend of indoor and outdoor living leading from ample interiors with large picture windows to the wide terraces and pool areas. Construction and features are state of the art and to the highest standardsand include every luxury including an indoor spa, double swimmming pools and garaging for several vehicles.