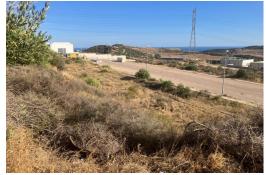

Casares

65.000€

A 300 square meter plot located in Casares is an ideal space for the construction of an industrial warehouse. Casares, with its strategic location, offers logistical and commercial opportunities that make this plot an attractive investment for any company looking to expand or establish its industrial operations in the area. The plot, with its 300 square meters of land, provides the necessary space for the construction of a properly sized industrial warehouse. Topography and access to the plot are key aspects to consider when planning the construction project. Additionally, proximity to major roads, ports and other transportation infrastructure facilitates efficient distribution of products and raw materials. The Casares location also offers economic and labor advantages. The area has a trained workforce and is ...