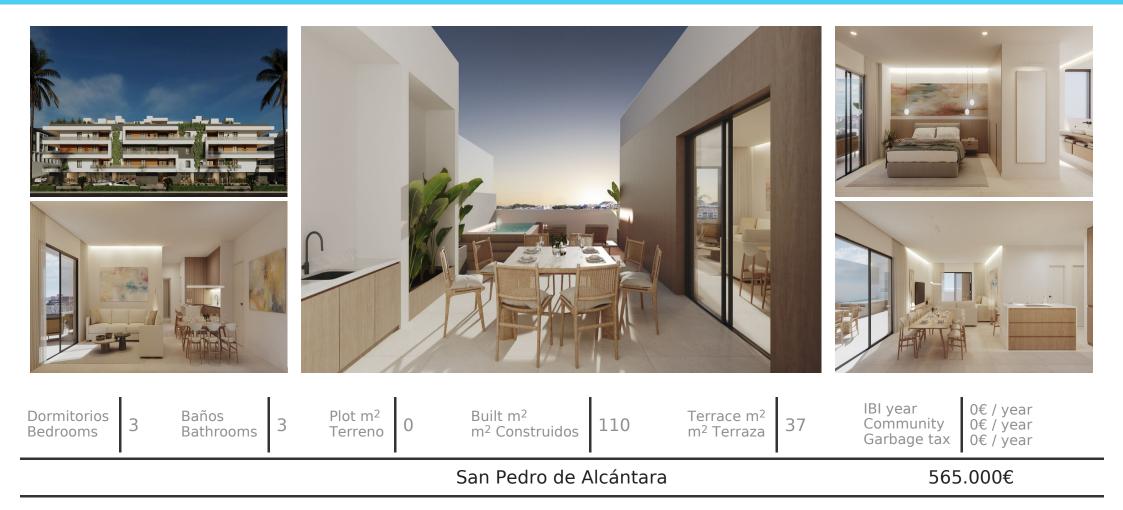

## Middle Floor Apartment (Ref.: R4619665)

This elegant residential complex consists of 35 homes with 2 and 3 bedrooms, including duplexes with terrace-solarium. Garages are located in the basement, and commercial spaces are on the ground floor, all within a cutting-edge architectural building with top-notch quality and an exceptional location in the heart of the Costa del Sol. With contemporary architectural lines, it is a unique project featuring exclusive two and three-bedroom homes with spectacular terraces. Each residence offers well-distributed interior spaces where the living room, dining area, and kitchen seamlessly blend into a space designed for enjoying the breathtaking views through large windows. The connection between the outdoor and indoor spaces is perfect, with generous covered and uncovered terraces that serve as the ideal places to relax ...