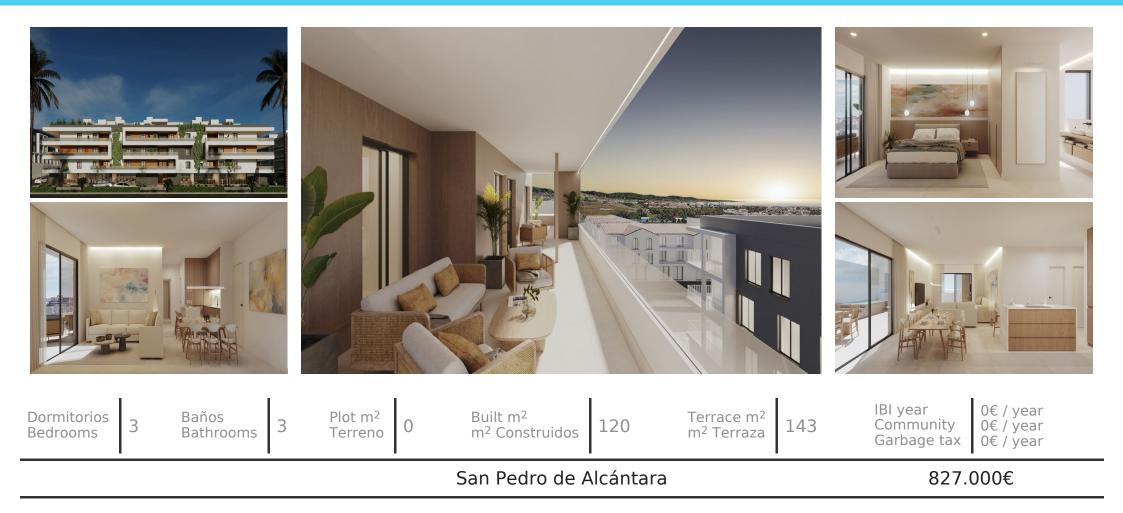

## Penthouse Duplex (Ref.: R4619671)

This elegant residential complex consists of 35 homes with 2 and 3 bedrooms, including duplexes with terrace-solarium. Garages are located in the basement, and commercial spaces are on the ground floor, all within a cutting-edge architectural building with top-notch quality and an exceptional location in the heart of the Costa del Sol. With contemporary architectural lines, it is a unique project featuring exclusive two and three-bedroom homes with spectacular terraces. Each residence offers well-distributed interior spaces where the living room, dining area, and kitchen seamlessly blend into a space designed for enjoying the breathtaking views through large windows. The connection between the outdoor and indoor spaces is perfect, with generous covered and uncovered terraces that serve as the ideal places to relax ...