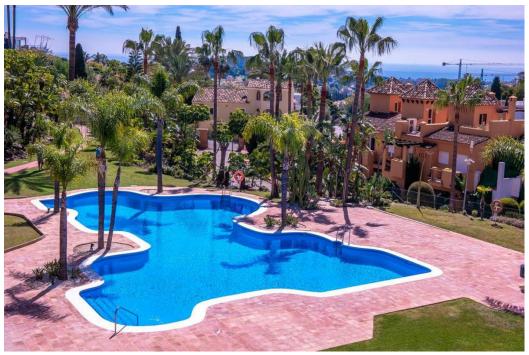

El Paraiso

530.000€

This complex is a new development of 14 semi-detached houses in an already settled residential area. It is very close to the borders of Estepona and Marbella, within the municipal area of Benahavís that is undoubtedly the Town Council providing the best services for its neighbours. The complex has terraces that have been designed to enjoy them in company. With superb views, you will be able to admire the vast sea and incredible nature of the area. This is not just another residential area; belonging to this area has many benefits. The views will captivate you and you will want to share them with your family and friends; Nature and Sea within arm's reach in a safe and quiet environment for all family members. The complex is made up of 14 single-family semidetached houses. Every house consists of two floors and a turret to go up to the terrace roof. GROUND FLOOR It's south-facing sitting-room has a large sliding door that opens up onto a porch overlooking a private garden which leads onto a wide communal garden with a swimming-pool and an extensive landscaped area. Functional spaces have been designed to foster an atmosphere of conviviality. The convenient and openplan kitchen gives way to the dining-room and is a fantastic source of light. TOP FLOOR The top floor is the sleeping area. The corridor gives access to three bedrooms and two bathrooms, one of them is en suite, connected to the main bedroom. All houses have two parking spaces at the front, one of them ...