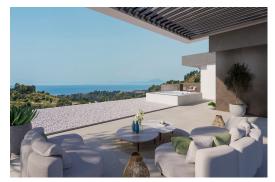

Benahavís

5.600.000€

Situated in the stunning Marbella Club Golf Resort, this remarkable plot, complete with a turnkey project, is a rare gem. The expansive villa, spanning 650m2 on a generous 2000m2 plot, comprises four bedrooms, each with ensuite bathrooms, all opening onto terraces that showcase breathtaking views of green hills and the captivating Mediterranean coast. The villa's design embraces an open-plan living concept, seamlessly connecting with vast terraces that gracefully curve around the property, guiding residents toward a picturesque swimming pool. Airy hallways, illuminated by abundant natural light streaming through immense glass windows, create a seamless flow throughout the residence. The open-plan kitchen harmoniously links with the dining area, providing spectacular views of the countryside—a perfect setting ...