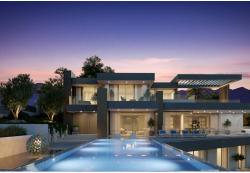

Benahavís

5.600.000€

Situated in the stunning Marbella Club Golf Resort, this remarkable plot, complete with a turnkey project, is a rare gem. The expansive villa, spanning 650m2 on a generous 2000m2 plot, comprises four bedrooms, each with ensuite bathrooms, all opening onto terraces that showcase breathtaking views of green hills and the captivating Mediterranean coast. The villa's design embraces an open-plan living concept, seamlessly connecting with vast terraces that gracefully curve around the property, guiding residents toward a picturesque swimming pool. Airy hallways, illuminated by abundant natural light streaming through immense glass windows, create a seamless flow throughout the residence. The open-plan kitchen harmoniously links with the dining area, providing spectacular views of the countryside—a perfect setting ...