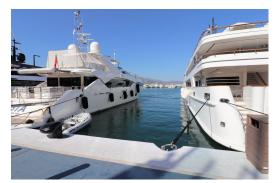

0€/year 0€ / year 0€ / year

Puerto Banús

1.800.000€

This chic and well-protected marina is one of the best-known in Spain, and in providing berths up to 50m, attracts th world's formost yachts. 380V electricity, satellite TV and telephone connections are available on all berths over 15m. This is a 50 Metre X 8 Metre mooring is directly on the tower side of Puerto Banus Marina laid out over 15 hectares of sheltered water for vessels up to 50 m in length Full of Luxury brand shopping and Restaurants This chic and well-protected marina is one of the best-known in Spain