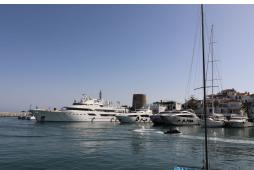

0€/year 0€ / year 0€ / year

Puerto Banús

1.800.000€

This chic and well-protected marina is one of the best-known in Spain, and in providing berths up to 50m, attracts th world's formost yachts. 380V electricity, satellite TV and telephone connections are available on all berths over 15m. This is a 50 Metre X 8 Metre mooring is directly on the tower side of Puerto Banus Marina laid out over 15 hectares of sheltered water for vessels up to 50 m in length Full of Luxury brand shopping and Restaurants This chic and well-protected marina is one of the best-known in Spain