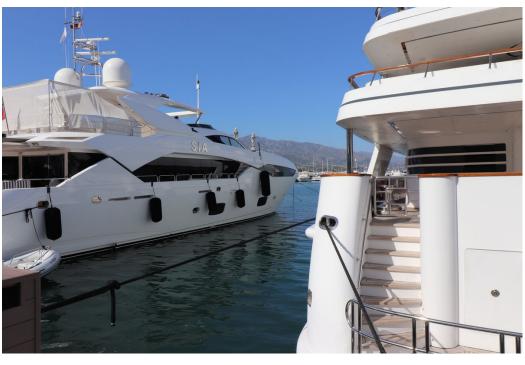

0€/year 0€ / year 0€ / year

Puerto Banús

1.800.000€

This chic and well-protected marina is one of the best-known in Spain, and in providing berths up to 50m, attracts th world's formost yachts. 380V electricity, satellite TV and telephone connections are available on all berths over 15m. This is a 50 Metre X 8 Metre mooring is directly on the tower side of Puerto Banus Marina laid out over 15 hectares of sheltered water for vessels up to 50 m in length Full of Luxury brand shopping and Restaurants This chic and well-protected marina is one of the best-known in Spain