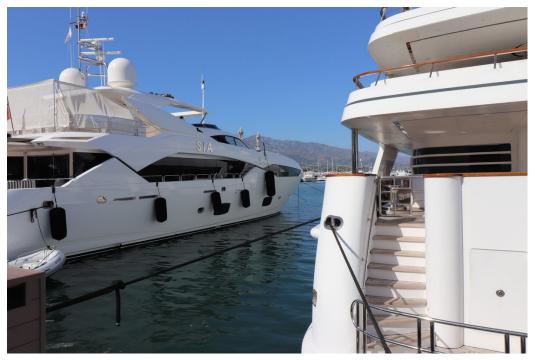

0€ / year 0€ / year 0€ / year

Puerto Banús

1.800.000€

This chic and well-protected marina is one of the best-known in Spain, and in providing berths up to 50m, attracts th world's formost yachts. 380V electricity, satellite TV and telephone connections are available on all berths over 15m. This is a 50 Metre X 8 Metre mooring is directly on the tower side of Puerto Banus Marina laid out over 15 hectares of sheltered water for vessels up to 50 m in length Full of Luxury brand shopping and Restaurants This chic and well-protected marina is one of the best-known in Spain