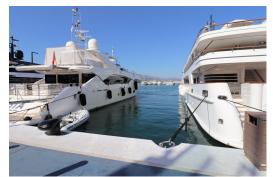

0€ / year 0€ / year 0€ / year

Puerto Banús

1.800.000€

This chic and well-protected marina is one of the best-known in Spain, and in providing berths up to 50m, attracts th world's formost yachts. 380V electricity, satellite TV and telephone connections are available on all berths over 15m. This is a 50 Metre X 8 Metre mooring is directly on the tower side of Puerto Banus Marina laid out over 15 hectares of sheltered water for vessels up to 50 m in length Full of Luxury brand shopping and Restaurants This chic and well-protected marina is one of the best-known in Spain