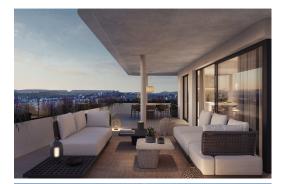

0€ / year 0€ / year 0€ / year

Estepona

350.000€

This is the new construction located in Estepona's Central Park This residential/commercial building will comprise: 43 apartments & 4 commercial premises Communal & Private Terraces Swimming pool Gym 4 floors of parking Storage rooms 3 lifts & 2 car lifts Reception with concierge Expected delivery date: First quarter of 2026 It will consist of homes with 11 different layouts, raging from 1 to 3 bedrooms. The homes will be double or triple oriented and will feature spacious terraces, offering residents panoramic views and abundant natural light. The development has been designed to hold bright and spacious apartments filled with an abundance of direct sunlight throughout the day; the perfect setting for bringing people together. Panoramic windows, organically shaped walls and spacious terraces will give ...