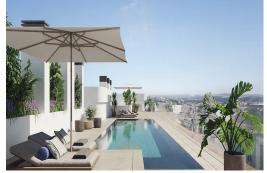

0€ / year 0€ / year 0€ / year

Estepona

350.000€

This is the new construction located in Estepona's Central Park This residential/commercial building will comprise: 43 apartments & 4 commercial premises Communal & Private Terraces Swimming pool Gym 4 floors of parking Storage rooms 3 lifts & 2 car lifts Reception with concierge Expected delivery date: First quarter of 2026 It will consist of homes with 11 different layouts, raging from 1 to 3 bedrooms. The homes will be double or triple oriented and will feature spacious terraces, offering residents panoramic views and abundant natural light. The development has been designed to hold bright and spacious apartments filled with an abundance of direct sunlight throughout the day; the perfect setting for bringing people together. Panoramic windows, organically shaped walls and spacious terraces will give ...