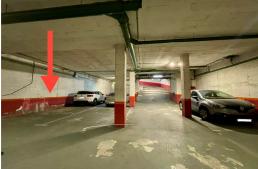

San Pedro de Alcántara

23.330€

Looking for convenience and security for your vehicle in a strategic location? We present this parking space located in the basement of building in the heart of San Pedro Alcántara, Marbella. - Practical Access: Pedestrian and vehicle entrance directly from the street, ensuring convenience and speed. -Perfect Location: Located on the west side of the building, marked with number 6, with easy and clear access. - Ideal Space. The parking space has an area of 13.65 m<sup>2</sup>, making it spacious and functional for any type of vehicle. The building is located in a central and well-connected area of San Pedro Alcántara, with immediate access to: - Shops, restaurants, and essential services. - Quick connection to the main roads of the Costa del Sol. -Proximity to residential areas, offices, and ...