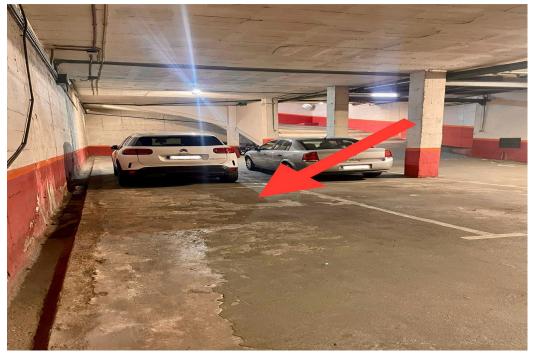

San Pedro de Alcántara

23.330€

Looking for convenience and security for your vehicle in a strategic location? We present this parking space located in the basement of building in the heart of San Pedro Alcántara, Marbella. - Practical Access: Pedestrian and vehicle entrance directly from the street, ensuring convenience and speed. -Perfect Location: Located on the west side of the building, marked with number 6, with easy and clear access. - Ideal Space. The parking space has an area of 13.65 m<sup>2</sup>, making it spacious and functional for any type of vehicle. The building is located in a central and well-connected area of San Pedro Alcántara, with immediate access to: - Shops, restaurants, and essential services. - Quick connection to the main roads of the Costa del Sol. -Proximity to residential areas, offices, and ...