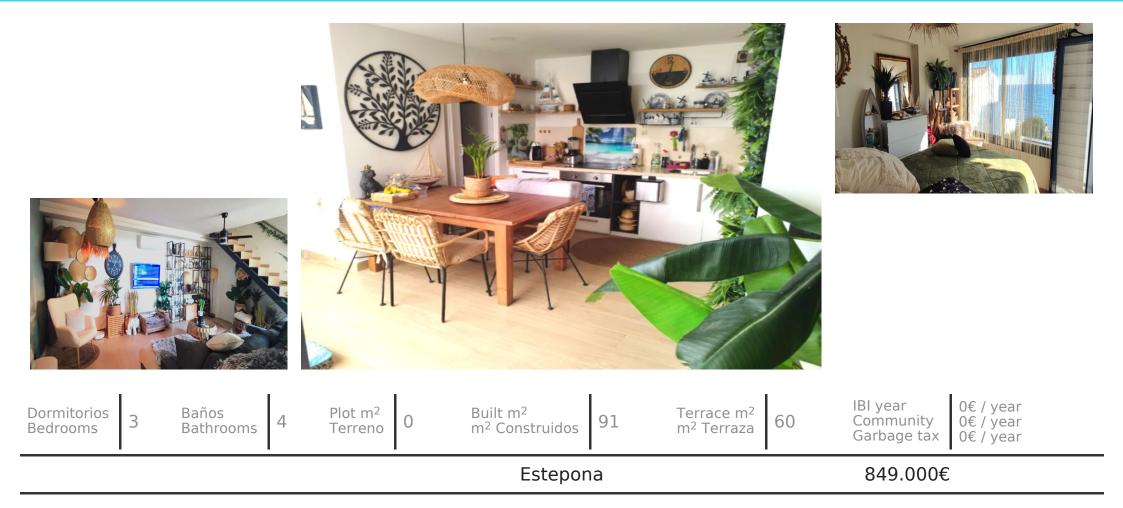

## Semi-Detached House (Ref.: R4966927)

Beautiful renovated house in second line beach just 15 meters from the beach, with spectacular views over the Mediterranean Sea and Estepona Mountains.The house has 77m2 useful and 60m2 terraces. On the ground floor we have a porch, open plan living room and kitchen, toilet and a bedroom with bathroom en suite, on the upper floor two bedrooms with bathrooms en suite and terrace, with views from all rooms to the sea and an upper terrace with 360° open views. Located in a community surrounded by all kinds of services, and only 10 minutes drive from Puerto Banus and Estepona. Best option on the market, must be seen!