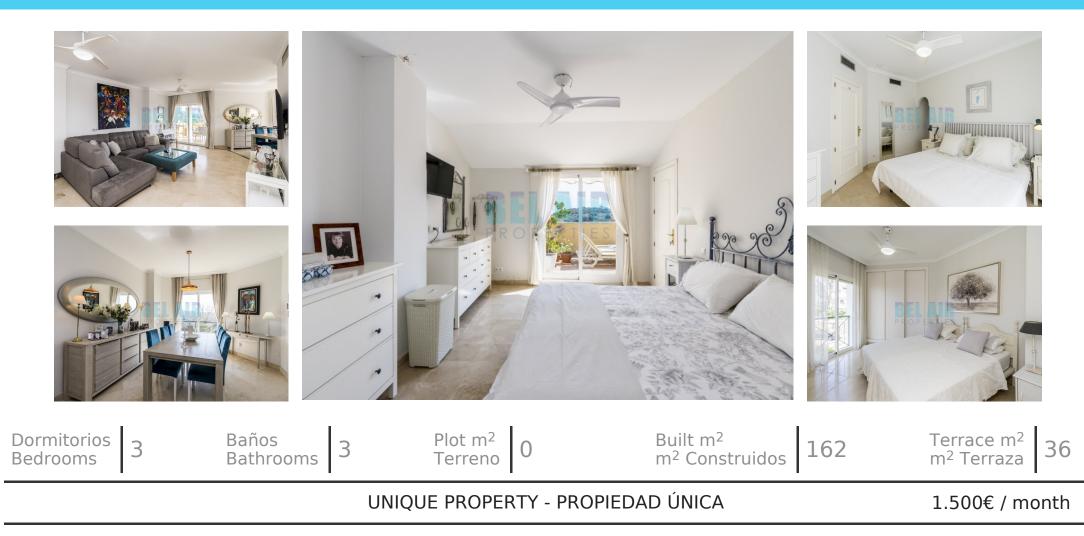

## Long Term Rental. Penthouse Duplex at Bel Air (Ref.: R3932140)

Bright and wide Duplex penthouse totally newly reformed, in a well know and cared Urb. of Bel Air area. Second floor with lift with direct access to the garage, where there are 1 big parking space included in the price. Wheel chair access granted from the garage. Modern and designed furniture, with amazing views almost 360º to La Concha Mountain and the sea. The apartment has a new, modern, totally reformed, renovated and fitted kitchen, with designed tailor made furniture of a warm white colour, giving bright and wide to the ambience, with a breakfast bar giving access to the big lounge with its dining room area, very well decorated, with access to a big terrace with superb panoramic views of La Concha Mountain, the country and the sea. There is a fitted wardrobe to put your ...