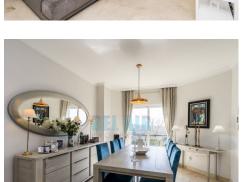

UNIQUE PROPERTY - PROPIEDAD ÚNICA

1.500€ / month

Bright and wide Duplex penthouse totally newly reformed, in a well know and cared Urb. of Bel Air area. Second floor with lift with direct access to the garage, where there are 1 big parking space included in the price. Wheel chair access granted from the garage. Modern and designed furniture, with amazing views almost 360º to La Concha Mountain and the sea. The apartment has a new, modern, totally reformed, renovated and fitted kitchen, with designed tailor made furniture of a warm white colour, giving bright and wide to the ambience, with a breakfast bar giving access to the big lounge with its dining room area, very well decorated, with access to a big terrace with superb panoramic views of La Concha Mountain, the country and the sea. There is a fitted wardrobe to put your ...